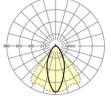

#### LIGHTING TECHNOLOGY

| Placement                          | LED, Colour rendering/Light colour<br>CRI ≥ 80 / 3000K |
|------------------------------------|--------------------------------------------------------|
| Colour tolerance (MacAdam)         | 3SDCM                                                  |
| Photobiological safety (Luminaire) | RG1                                                    |
| Nominal luminous flux              | 11325lm                                                |
| LED service life                   | 50000h L80/B10 (Tq 25°C)                               |
| Luminaire luminous efficiency      | 166lm/W                                                |
| Beam angle                         | 40° (C0) / 85 ° (C90)                                  |
| UGR lat./long.                     | 21.0 / 23.0                                            |
|                                    |                                                        |