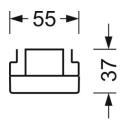

## **MECHANICS**

| Housing colour Dimensions (LxWxH/DxH) |         | traffic white RAL 9016                             |  |
|---------------------------------------|---------|----------------------------------------------------|--|
|                                       |         | 1531mm x 55mm x 37mm                               |  |
| Weight (net)                          |         | 2kg                                                |  |
| Type of installation                  |         | Mounting rail system installation, Light structure |  |
| Dimension                             | าร      |                                                    |  |
| L                                     | 1531 mm | Length                                             |  |
| В                                     | 55 mm   | Width                                              |  |
| Н                                     | 37 mm   | Height                                             |  |