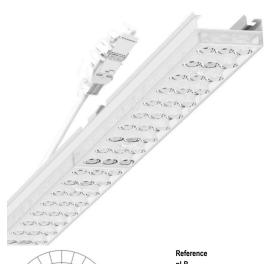

Variable device mount - Individual.Lens.Optic - direct, narrow distribution - visually continuous

Device mount made of a galvanised, profiled steel sheet; surface coated with polyester resin. Tool-free attachment with design-integrated pressure caps guarantee protection against theft and dismantling. Variable position on the mounting rail. Housing colour traffic white RAL 9016; Direct, narrow-beam light distribution using the Individual.Lens.Optic made of PMMA plastic. The single lens optics ensure absolute ease of assembly and are simple to maintain thanks to the easily cleaned surface. The inner rhythm of the 3-row single lens arrangement and the overriding gear tray are perfectly in tune to guarantee a homogeneous appearance in the object.

Electrical connection by means of a 1m connection cable for variable device mount positioning with a 3-pin, quick-fit plug connector in the light run with

Electrical connection by mean's of a 1m connection cable for variable device mount positioning with a 3-pin, quick-fit plug connector in the light run with free phase pre-selection. They are exchangeable, permit modernisation and reliably prolong the service life of the overall system.